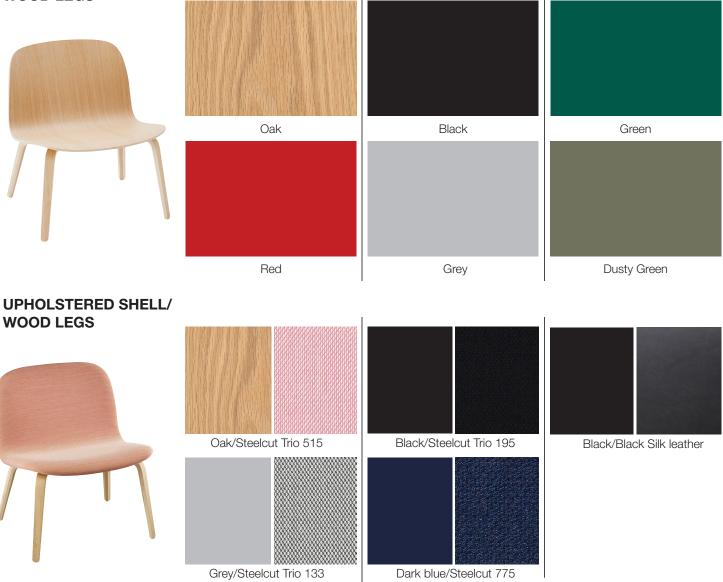

### VISU LOUNGE CHAIR FURNITURE / LIGHTING / ACCESSORIES

Standard colours & textiles Other colours or Steelcut Trio textiles are available at a 5% extra cost. Other textiles available upon request.

#### WOOD SHELL/ WOOD LEGS

Oak/Cognac Silk leather

| PROCESS                        | Shell is formpressed from wood veneer, then<br>lacquered. If specified, then padded with fire-resitant<br>foam and fully upholstered with textile or leather.<br>Wood base is formpressed in veneer.                                                                                        |
|--------------------------------|---------------------------------------------------------------------------------------------------------------------------------------------------------------------------------------------------------------------------------------------------------------------------------------------|
| DESIGNED BY/<br>YEAR OF DESIGN | Mika Tolvanen / 2013                                                                                                                                                                                                                                                                        |
| TYPE                           | Lounge chair                                                                                                                                                                                                                                                                                |
| DESCRIPTION                    | A lounge chair for private and professional interiors.<br>Available in a range of colours as well as textile<br>upholstery.                                                                                                                                                                 |
| ENVIRONMENT                    | Indoor                                                                                                                                                                                                                                                                                      |
| DIMENSIONS (CM)                | Height: 69Seat height: 40Width: 60Seat width: 60Depth: 51Seat depth: 39                                                                                                                                                                                                                     |
| MATERIAL                       | Lacquered ash or oak veneer shell, formpressed wood veneer base. Wood is PU lacquered.                                                                                                                                                                                                      |
| COLOUR / REFERENCE CODE        | Wood shell: Oak, black, red, grey, green,<br>dusty green                                                                                                                                                                                                                                    |
|                                | Textile:<br>Oak legs/ Steelcut Trio 515<br>Grey legs/ Steelcut Trio 133 69 cm<br>Black legs/ Steelcut Trio 195<br>Blue legs / Steelcut 775<br>Leather: Black/ Black Silk leather, Oak/ Cognac Silk leather 40 cm                                                                            |
| CLEANING INSTRUCTIONS          | Use moist cloth first, then wipe off excess liquid<br>with dry cloth. For upholstery versions, please find<br>specific cleaning instructions for your chosen textile<br>at www.kvadrat.dk or for leather at www.ca-mo.com                                                                   |
| SPARE PARTS                    | Comes with standard glides.                                                                                                                                                                                                                                                                 |
| ABOUT THE DESIGNER             | Mika Tolvanen is part of the Finnish Rehti Design<br>group. After graduating from the Royal College of Art<br>with a Master in design in 2001, Mika established his<br>own design office in Helsinki. He has since worked<br>with some of the world's top designers and manu-<br>facturers. |