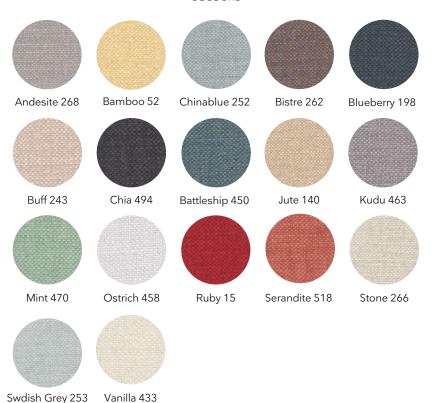

- Cotton -

# **COTTON 1323**

### MATERIALS

COMPOSITION / 100% CO
DURABILITY / 22.000 Martindale
WASHING / Delicate 30° / We recommend dry cleaning
PRICE GROUP / A

# COLOURS



# SAHARA

### MATERIALS

COMPOSITION / 100% CO
DURABILITY / 65.000 Martindale
WASHING / Delicate 30° max / Low temperature rinse Short spin
PRICE GROUP / A

### **COLOURS**



Light Grey 29

White 01

- Linen -

# **LINARA**

## MATERIALS

COMPOSITION / 63% CO 37% LI

DURABILITY / 36.000 Martindale

WASHING / Delicate 40° max / Do not centrifugate

PRICE GROUP / C

### **COLOURS**



# **CHELSEA**

### MATERIALS

COMPOSITION / 100% LI

DURABILITY / 35.000 Martindale

WASHING / Delicate 30° max / Low temperature rinse Short spin

PRICE GROUP / C

## **COLOURS**