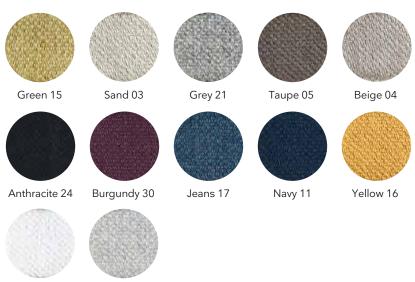

- Cotton -

# **COTTON 1323**

### MATERIALS

COMPOSITION / 100% CO
DURABILITY / 22.000 Martindale
WASHING / Delicate 30° / We recommend dry cleaning
PRICE GROUP / A

# COLOURS



# SAHARA

### MATERIALS

COMPOSITION / 100% CO
DURABILITY / 65.000 Martindale
WASHING / Delicate 30° max / Low temperature rinse Short spin
PRICE GROUP / A

### **COLOURS**



Light Grey 29

White 01

- Linen -

# **LINARA**

## MATERIALS

COMPOSITION / 63% CO 37% LI

DURABILITY / 36.000 Martindale

WASHING / Delicate 40° max / Do not centrifugate

PRICE GROUP / C

### **COLOURS**



# **CHELSEA**

### MATERIALS

COMPOSITION / 100% LI

DURABILITY / 35.000 Martindale

WASHING / Delicate 30° max / Low temperature rinse Short spin

PRICE GROUP / C

## **COLOURS**