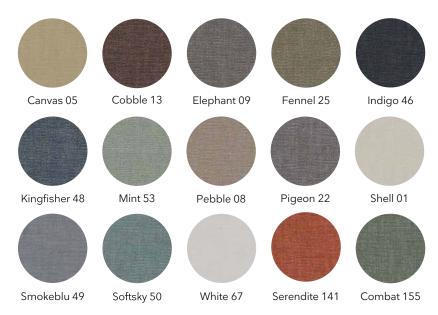

- Cotton -

# **COTTON 1323**

### MATERIALS

COMPOSITION / 100% CO
DURABILITY / 22.000 Martindale
WASHING / Delicate 30° / We recommend dry cleaning
PRICE GROUP / A

# COLOURS



# SAHARA

### MATERIALS

COMPOSITION / 100% CO
DURABILITY / 65.000 Martindale
WASHING / Delicate 30° max / Low temperature rinse Short spin
PRICE GROUP / A

### **COLOURS**



Light Grey 29

White 01

- Linen -

# **LINARA**

## MATERIALS

COMPOSITION / 63% CO 37% LI

DURABILITY / 36.000 Martindale

WASHING / Delicate 40° max / Do not centrifugate

PRICE GROUP / C

### **COLOURS**



# **CHELSEA**

### MATERIALS

COMPOSITION / 100% LI

DURABILITY / 35.000 Martindale

WASHING / Delicate 30° max / Low temperature rinse Short spin

PRICE GROUP / C

## **COLOURS**