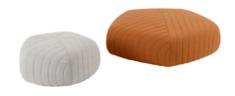

## **FIVE POUF**

**TYPE** Pouf

**DESCRIPTION**Penta shaped pouf in two sizes. Use alone, as a

lounge furniture in your dining room or bedroom, or collect more poufs for a large scale lounge area that

plays around with shapes and colours.

**ENVIRONMENT** Indoor

MATERIAL Wooden frame, wooden feet, moulded foam and

Remix textile from Kvadrat

**COLORS/UPHOLSTERIES** Remix 123, Remix 183, Remix 773, Remix 632.

Other textiles available upon request. All XL versions